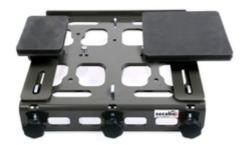

#### **Overview**

Depending on the transfer press model, the quick-change system allows up to three interchangeable plates to be mounted next to each other and exchanged in just a few seconds. Available for transfer presses TC5, TC7, TPD7 (up to 2 x 3 interchangeable plates with 2 quick couplers), TS7. Interchangeable plates must be ordered separately. The scope of delivery includes an adapter for mounting the original base plate on the quick coupler. The special beam technology of the adapter allows textiles to be conveniently pulled over the base plate.Tip:To mount the smaller base plates of 38cm x 38cm on the Secabo TPD7, the following plates and adapters are required in addition to this quick coupler:Secabo base plate 38x38cm, Art.No. 109.505.40Adapter for base plate and S.W. Secabo TC5, TS7, Art.No. 109.505.30