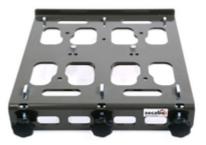

#### **Overview**

Depending on the transfer press model, the quick-change system allows up to three interchangeable plates to be mounted next to each other and exchanged in just a few seconds. Available for transfer presses TC5, TC7, TPD7 (up to 2 x 3 interchangeable plates with 2 quick couplers), TS7. Interchangeable plates must be ordered separately. The scope of delivery includes an adapter for mounting the original base plate on the quick coupler. The special beam technology of the adapter allows textiles to be conveniently pulled over the base plate.Tip:To mount the smaller base plates of 38cm x 38cm on the Secabo TPD7, the following plates and adapters are required in addition to this quick coupler:Secabo base plate 38x38cm, Art.No. 109.505.40Adapter for base plate and S.W. Secabo TC5, TS7, Art.No. 109.505.30