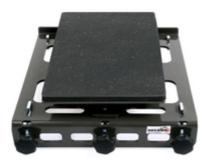

#### **Overview**

Depending on the transfer press model, the quick-change system allows up to three interchangeable plates to be mounted next to each other and exchanged in just a few seconds. Available for transfer presses TC5, TC7, TPD7 (up to 2 x 3 interchangeable plates with 2 quick couplers), TS7. Interchangeable plates must be ordered separately. The scope of delivery includes an adapter for mounting the original base plate on the quick coupler. The special beam technology of the adapter allows textiles to be conveniently pulled over the base plate.Tip:To mount the smaller base plates of 38cm x 38cm on the Secabo TPD7, the following plates and adapters are required in addition to this quick coupler:Secabo base plate 38x38cm, Art.No. 109.505.40Adapter for base plate and S.W. Secabo TC5, TS7, Art.No. 109.505.30