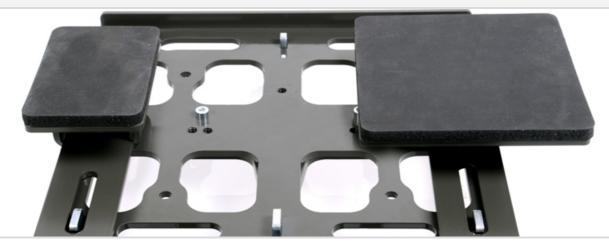

#### **Overview**

Depending on the transfer press model, the quick-change system allows up to three interchangeable plates to be mounted next to each other and exchanged in just a few seconds. Available for transfer presses TC5, TC7, TPD7 (up to 2 x 3 interchangeable plates with 2 quick couplers), TS7. Interchangeable plates must be ordered separately. The scope of delivery includes an adapter for mounting the original base plate on the quick coupler. The special beam technology of the adapter allows textiles to be conveniently pulled over the base plate.Tip:To mount the smaller base plates of 38cm x 38cm on the Secabo TPD7, the following plates and adapters are required in addition to this quick coupler:Secabo base plate 38x38cm, Art.No. 109.505.40Adapter for base plate and S.W. Secabo TC5, TS7, Art.No. 109.505.30