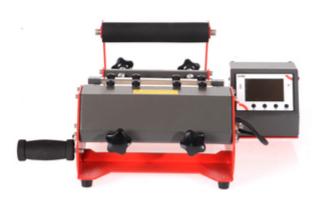

#### Exchangeable heating sleeves

Exchangeable heating sleeves available - in several diameters, also conical.