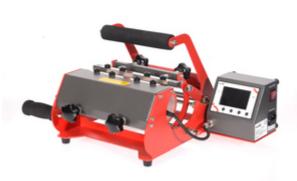

## **Overview**

The TM2 cup press from Secabo has an extra wide heating element, so 2 cups can be printed at the same time – or a mug or a large cup with a height of up to 21 cm. Whether beginner or professional – with the TM2 sublimation transfers on ceramic cups and similar objects succeed particularly efficiently. The digital controller controls temperature and time precisely and reliably. The contact pressure can be easily adjusted via a handwheel. The device is supplied with a sleeve for cups with a capacity of 325 ml. Optionally, 6 additional heating elements in different sizes are available, also for conical cups. Our recommendation: Only switch on the heat press for actual use, as this will protect the heating element and save energy.