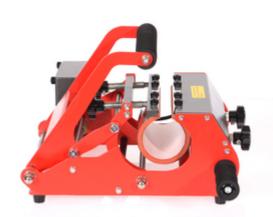

## **Overview**

The TM2 cup press from Secabo has an extra wide heating element, so 2 cups can be printed at the same time – or a mug or a large cup with a height of up to 21 cm. Whether beginner or professional – with the TM2 sublimation transfers on ceramic cups and similar objects succeed particularly efficiently. The digital controller controls temperature and time precisely and reliably. The contact pressure can be easily adjusted via a handwheel. The device is supplied with a sleeve for cups with a capacity of 325 ml. Optionally, 6 additional heating elements in different sizes are available, also for conical cups. Our recommendation: Only switch on the heat press for actual use, as this will protect the heating element and save energy.