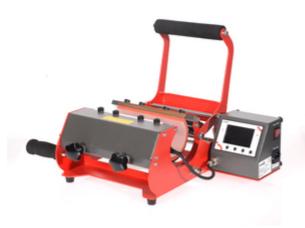

## **Overview**

The TM2 cup press from Secabo has an extra wide heating element, so 2 cups can be printed at the same time – or a mug or a large cup with a height of up to 21 cm. Whether beginner or professional – with the TM2 sublimation transfers on ceramic cups and similar objects succeed particularly efficiently. The digital controller controls temperature and time precisely and reliably. The contact pressure can be easily adjusted via a handwheel. The device is supplied with a sleeve for cups with a capacity of 325 ml. Optionally, 6 additional heating elements in different sizes are available, also for conical cups. Our recommendation: Only switch on the heat press for actual use, as this will protect the heating element and save energy.