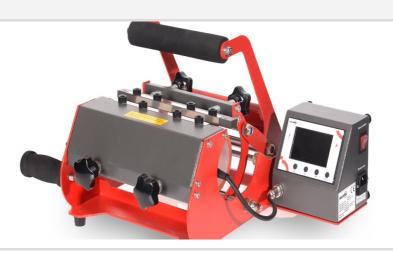

## **Overview**

The TM2 cup press from Secabo has an extra wide heating element, so 2 cups can be printed at the same time – or a mug or a large cup with a height of up to 21 cm. Whether beginner or professional – with the TM2 sublimation transfers on ceramic cups and similar objects succeed particularly efficiently. The digital controller controls temperature and time precisely and reliably. The contact pressure can be easily adjusted via a handwheel. The device is supplied with a sleeve for cups with a capacity of 325 ml. Optionally, 6 additional heating elements in different sizes are available, also for conical cups. Our recommendation: Only switch on the heat press for actual use, as this will protect the heating element and save energy.

#### Digital controller

Duration and temperature can easily be adjusted and monitored using the digital controller.

#### Higher productivity

The extra wide heating element allows multiple transfers at the same time.